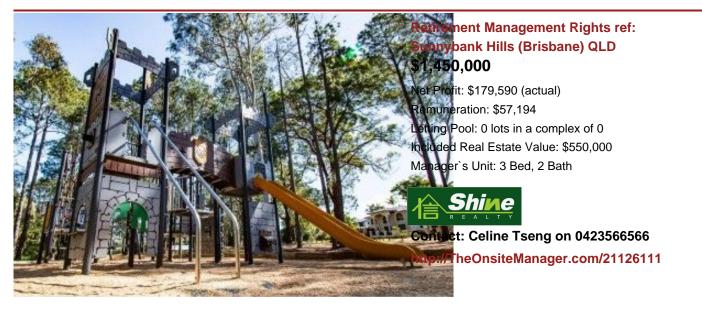

# Permanent Management Rights ref: Doolandella (Brisbane) QLD \$1,090,000

Net Profit: \$113,500 (actual) Remuneration: \$47,103 Letting Pool: 29 lots in a complex of 0 Included Real Estate Value: \$550,000 Manager`s Unit: 3 Bed, 2 Bath

Contact: Celine Tseng on 0423566566 http://TheOnsiteManager.com/21118266

Villa Real Estate ref: East Ipswich (Ipswich) QLD 588,000

3 Bed, 2 Bath, 0 Carpark

Contact: Celine Tseng on 0423 566 566 http://TheOnsiteManager.com/21132377